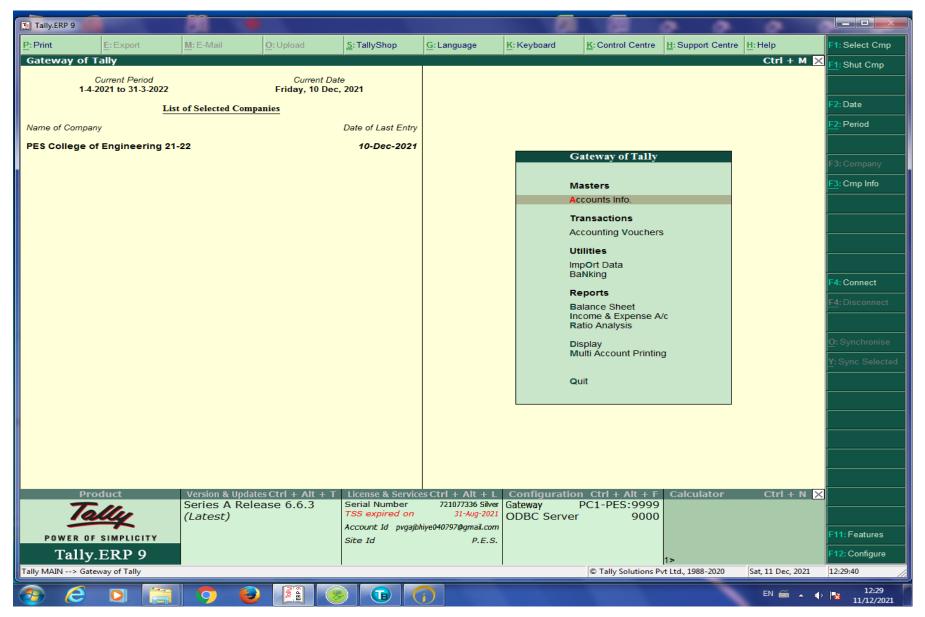

**Finance and Accounts:** 

| Tally.ERP 9  | <u> </u>         |                                     |                                                                                                                                                                                                                                                                                                                                                                                                                                                                            |                                                                                                                                                                                                                                                                                                                                                                                                                                                                            |                                                                                                                                                                                                                                                                                                                                                                                          |                                                                                                                                                                                                                                                                                                                                                                                                             |                      | a a                | 0               |                     |
|--------------|------------------|-------------------------------------|----------------------------------------------------------------------------------------------------------------------------------------------------------------------------------------------------------------------------------------------------------------------------------------------------------------------------------------------------------------------------------------------------------------------------------------------------------------------------|----------------------------------------------------------------------------------------------------------------------------------------------------------------------------------------------------------------------------------------------------------------------------------------------------------------------------------------------------------------------------------------------------------------------------------------------------------------------------|------------------------------------------------------------------------------------------------------------------------------------------------------------------------------------------------------------------------------------------------------------------------------------------------------------------------------------------------------------------------------------------|-------------------------------------------------------------------------------------------------------------------------------------------------------------------------------------------------------------------------------------------------------------------------------------------------------------------------------------------------------------------------------------------------------------|----------------------|--------------------|-----------------|---------------------|
| P: Print     | E: Export        | M: E-Mail                           | <u>)</u> : Upload                                                                                                                                                                                                                                                                                                                                                                                                                                                          | <u>S</u> : TallyShop                                                                                                                                                                                                                                                                                                                                                                                                                                                       | G: Language                                                                                                                                                                                                                                                                                                                                                                              | K: Keyboard                                                                                                                                                                                                                                                                                                                                                                                                 | K: Control Centre    | H: Support Centre  | H: Help         |                     |
| Select Com   | pany             | ,                                   |                                                                                                                                                                                                                                                                                                                                                                                                                                                                            |                                                                                                                                                                                                                                                                                                                                                                                                                                                                            |                                                                                                                                                                                                                                                                                                                                                                                          |                                                                                                                                                                                                                                                                                                                                                                                                             |                      | )                  | Ctrl + M 🗙      |                     |
|              |                  |                                     |                                                                                                                                                                                                                                                                                                                                                                                                                                                                            |                                                                                                                                                                                                                                                                                                                                                                                                                                                                            | Company                                                                                                                                                                                                                                                                                                                                                                                  |                                                                                                                                                                                                                                                                                                                                                                                                             |                      |                    |                 |                     |
|              |                  |                                     | Path<br>Name                                                                                                                                                                                                                                                                                                                                                                                                                                                               | E:\Tally.ERP9                                                                                                                                                                                                                                                                                                                                                                                                                                                              | 94.91\Data                                                                                                                                                                                                                                                                                                                                                                               |                                                                                                                                                                                                                                                                                                                                                                                                             |                      |                    |                 |                     |
|              |                  |                                     |                                                                                                                                                                                                                                                                                                                                                                                                                                                                            | List of C                                                                                                                                                                                                                                                                                                                                                                                                                                                                  | Companies                                                                                                                                                                                                                                                                                                                                                                                |                                                                                                                                                                                                                                                                                                                                                                                                             |                      |                    |                 |                     |
|              |                  |                                     | P.E.S.COLLEGE OF<br>P E S College of<br>P E S College of<br>P E S College of P<br>PES College of E<br>PES College of E | ENGINEERING 02-03<br>Engineering 03-04<br>Engineering 03-04<br>Engineering 05-06<br>Engineering 05-06<br>Engineering 07-08<br>Engineering 08-09<br>Ingineering 10-11<br>Engineering 10-11<br>Ingineering 10-11<br>Ingineering 11-12<br>Ingineering 12-13<br>Engineering 13-14<br>Engineering 13-14<br>Engineering 15-16<br>Engineering 16-17<br>Engineering 16-17<br>Engineering 18-19<br>Engineering 19-20<br>Engineering 12-21<br>Engineering 12-21<br>Engineering 20-21 | (02003) 1-Apr-20<br>(02004) 1-Apr-20<br>(02005) 1-Apr-20<br>(00001) 1-Apr-20<br>(00002) 1-Apr-20<br>(00003) 1-Apr-20<br>(10000) 1-Apr-20<br>(10001) 1-Apr-20<br>(10002) 1-Apr-20<br>(10002) 1-Apr-20<br>(10005) 1-Apr-20<br>(10005) 1-Apr-20<br>(10005) 1-Apr-20<br>(10005) 1-Apr-20<br>(10005) 1-Apr-20<br>(10005) 1-Apr-20<br>(10005) 1-Apr-20<br>(10005) 1-Apr-20<br>(10006) 1-Apr-20 | 02 to 31-Mar-2003<br>03 to 31-Mar-2004<br>04 to 31-Mar-2005<br>05 to 31-Mar-2006<br>06 to 31-Mar-2007<br>07 to 31-Mar-2009<br>09 to 31-Mar-2019<br>10 to 31-Mar-2011<br>11 to 31-Mar-2012<br>12 to 31-Mar-2012<br>12 to 31-Mar-2013<br>13 to 31-Mar-2014<br>14 to 31-Mar-2015<br>15 to 31-Mar-2017<br>17 to 31-Mar-2018<br>18 to 31-Mar-2018<br>18 to 31-Mar-2018<br>19 to 31-Mar-2020<br>20 to 31-Mar-2020 |                      |                    |                 |                     |
| Q: Quit      |                  |                                     |                                                                                                                                                                                                                                                                                                                                                                                                                                                                            |                                                                                                                                                                                                                                                                                                                                                                                                                                                                            |                                                                                                                                                                                                                                                                                                                                                                                          |                                                                                                                                                                                                                                                                                                                                                                                                             |                      |                    |                 |                     |
|              | roduct           | Version & Updates                   |                                                                                                                                                                                                                                                                                                                                                                                                                                                                            |                                                                                                                                                                                                                                                                                                                                                                                                                                                                            | es Ctrl + Alt + L                                                                                                                                                                                                                                                                                                                                                                        |                                                                                                                                                                                                                                                                                                                                                                                                             | n Ctrl + Alt + F     | Calculator         | Ctrl + N 🗙      |                     |
|              | DF SIMPLICITY    | Series A Relea<br>( <i>Latest</i> ) |                                                                                                                                                                                                                                                                                                                                                                                                                                                                            | Serial Number<br>TSS expired on<br>Account Id pvgajb<br>Site Id                                                                                                                                                                                                                                                                                                                                                                                                            | 721077336 Silve<br>31-Aug-202:<br>hiye040797@gmail.com<br>P.E.S.                                                                                                                                                                                                                                                                                                                         | ODBC Server                                                                                                                                                                                                                                                                                                                                                                                                 | PC1-PES:9999<br>9000 |                    |                 |                     |
|              | y.ERP 9          |                                     |                                                                                                                                                                                                                                                                                                                                                                                                                                                                            |                                                                                                                                                                                                                                                                                                                                                                                                                                                                            |                                                                                                                                                                                                                                                                                                                                                                                          |                                                                                                                                                                                                                                                                                                                                                                                                             | 0.T. H. C. L. H.     | 1>                 | 0 + 44 D - 2024 | 100151              |
| ally MAIN> C | ompany Info> Sel | ect Company                         |                                                                                                                                                                                                                                                                                                                                                                                                                                                                            |                                                                                                                                                                                                                                                                                                                                                                                                                                                                            |                                                                                                                                                                                                                                                                                                                                                                                          |                                                                                                                                                                                                                                                                                                                                                                                                             | © Tally Solutions P  | vt Ltd., 1988-2020 |                 | 12:34:54            |
| <b>)</b> (2) |                  | ] 🔈 🕹                               |                                                                                                                                                                                                                                                                                                                                                                                                                                                                            |                                                                                                                                                                                                                                                                                                                                                                                                                                                                            | 7                                                                                                                                                                                                                                                                                                                                                                                        |                                                                                                                                                                                                                                                                                                                                                                                                             |                      |                    | EN 🚎 🔺 🌓        | 12:34<br>11/12/2021 |